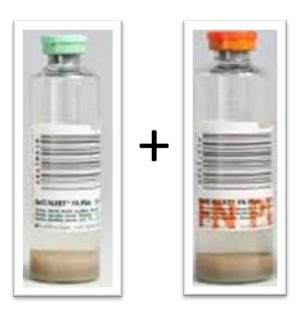

## Aerobic and Anaerobic for both Peds and Adults:

- Green covers all Aerobes
- Orange covers all Anaerobes
- Optimal adult volume = 10ml per bottle
- Optimal peds volume = 1ml per year of life (Peds Hemoc patients 3ml regardless of age)
- Maximum volume per bottle = 10 ml
- Minimum volume per bottle = 5ml