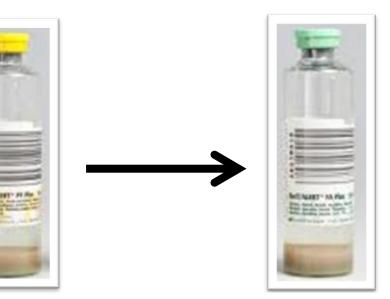

## Supply Change Notification Change in BacT/ALERT® Blood Culture Bottle

Because the pediatric (yellow) blood culture bottle has been reformulated to be identical to the Green Aerobic bottle, we will be discontinuing the yellow peds bottle and using the Green bottle for all Aerobic cultures